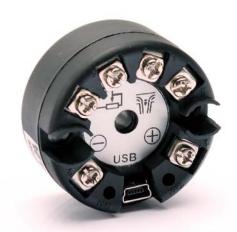

## Converter for flow and level measurement instruments

- Electronic converter for flow and level applications
- Programmable via USB cable by means of Tecfluid S.A.
   Winsmeter TR software
- Resistance input, compatible with Tecfluid S.A. resistive sensors, as well as other linear resistive sensors on the market
- Programmable resistance to current (4-20 mA) converter
- User selectable password protection
- Power supply: 12 ... 36 VDC, 2-wire system
- DIN rail mounting (flow and level) or compact mounting with aluminium housing (only level)
- Ingress protection: IP68 (when supplied with aluminium housing)
- Ambient temperature: -20°C ... +85°C