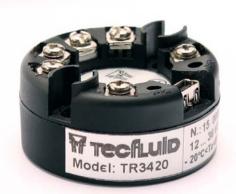

## Electronic converters Series TR3420

## Converter for flow and level measurement instruments

- Electronic converter for flow and level applications
- Programmable via USB cable by means of Tecfluid S.A.
   Winsmeter TR software
- Resistance input, compatible with Tecfluid S.A. resistive sensors, as well as other linear resistive sensors on the market
- Programmable resistance to current (4-20 mA) converter
- User selectable password protection
- Power supply: 12 ... 36 VDC, 2-wire system
- DIN rail mounting (flow and level) or compact mounting with aluminium housing (only level)
- Ingress protection: IP68 (when supplied with aluminium housing)
- Ambient temperature: -20°C ... +85°C