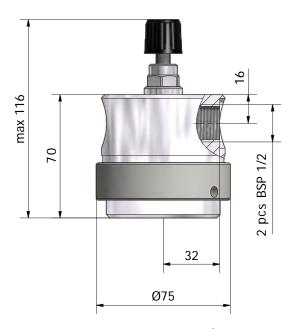

## **TECHNICAL DATA**

| Model                         | 2914                   |                                  |
|-------------------------------|------------------------|----------------------------------|
| Max. flow                     | 20 L/min H₂O           |                                  |
| Nominal flow                  | 14 L/min H₂O           |                                  |
| Max. differential pressure    | 12 bar (*20 bar)       |                                  |
| Max. static pressure          | 25 bar                 |                                  |
| Pressure drop at nominal flow | 3 bar                  |                                  |
| Max. temperature              | 90°C (momentary 120°C) |                                  |
| Body                          | AISI 316               | •                                |
| Valve                         | AISI 316               |                                  |
| Spring                        | AISI 316               |                                  |
| Membrane                      | EPDM                   |                                  |
| Seals                         | Nitrile                |                                  |
| Connections                   | BSP 1/2" or NPT 1/2"   | 0                                |
| Installation position         | Any required           |                                  |
| Weight                        | 1.8 kg                 | *Special construction on request |