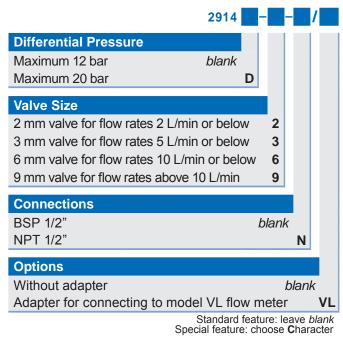

### OPTIONS

High ∆p model

Thread adapters

Flow meter

### 2914

## **TECHNICAL DATA**

| Model                         | 2914                   |                                  |
|-------------------------------|------------------------|----------------------------------|
| Max. flow                     | 20 L/min H₂O           |                                  |
| Nominal flow                  | 14 L/min H₂O           |                                  |
| Max. differential pressure    | 12 bar (*20 bar)       |                                  |
| Max. static pressure          | 25 bar                 |                                  |
| Pressure drop at nominal flow | 3 bar                  |                                  |
| Max. temperature              | 90°C (momentary 120°C) |                                  |
| Body                          | AISI 316               | •                                |
| Valve                         | AISI 316               |                                  |
| Spring                        | AISI 316               |                                  |
| Membrane                      | EPDM                   |                                  |
| Seals                         | Nitrile                |                                  |
| Connections                   | BSP 1/2" or NPT 1/2"   | 0                                |
| Installation position         | Any required           |                                  |
| Weight                        | 1.8 kg                 | *Special construction on request |