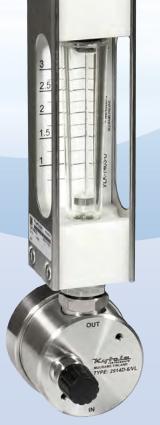

Model 2914 equipped with model VL flow meter

- For liquid
- High performance
- Reliable operation
- Optional Model VL flow meter for flow rate setting and monitoring

ISO 9001:2008 ISO 14001:2004

# CONSTANT FLOW REGULATOR 2914

The regulator is a membrane type differential pressure controller with a built-in needle valve for flow adjustment. It is usually supplied with Model VL variable area flow meter.