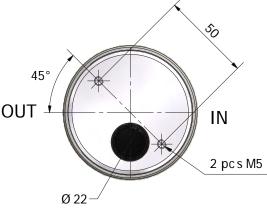

## **TECHNICAL DATA**

| Model                         | 2914                   |                                  |
|-------------------------------|------------------------|----------------------------------|
| Max. flow                     | 20 L/min H₂O           |                                  |
| Nominal flow                  | 14 L/min H₂O           |                                  |
| Max. differential pressure    | 12 bar (*20 bar)       |                                  |
| Max. static pressure          | 25 bar                 |                                  |
| Pressure drop at nominal flow | 3 bar                  |                                  |
| Max. temperature              | 90°C (momentary 120°C) |                                  |
| Body                          | AISI 316               | •                                |
| Valve                         | AISI 316               |                                  |
| Spring                        | AISI 316               |                                  |
| Membrane                      | EPDM                   |                                  |
| Seals                         | Nitrile                |                                  |
| Connections                   | BSP 1/2" or NPT 1/2"   | 0                                |
| Installation position         | Any required           |                                  |
| Weight                        | 1.8 kg                 | *Special construction on request |